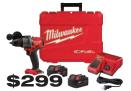

### BUY (1) M18 FUEL™ KIT

M18 FUEL™ 1/2" Hammer Drill/Driver Kit

2953-22 M18 FUEL™ 1/4" Hex Impact **Driver Kit** 