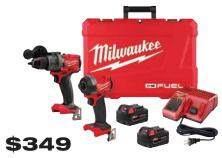

### **BUY (1)**

\$349

2529-21XC M12 FUEL™ Compact Band Saw Kit

### **GET THESE**

48-11-2440 M12™ REDLITHIUM™ XC4.0 Battery

48-39-0631 12/14 TPI Extreme Metal Band Saw Blades 3 PK

Compact Band Saw Reamer Attachment

\$151 TOTAL VALUE

NEW OW

3697-22 M18 FUEL™ 1/2" Hammer Drill/Driver & 1/4" Hex Impact