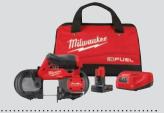

\$199

48-11-1852 M18™ REDLITHIUM™ XC5.0 Battery 2-Pack

# **GET ONE**



M18 FUEL™ 1/4" Hex Impact Driver (Tool Only)

\$149 VALUE



Sequential Charge \$129 VALUE

### BUY (1) M18 FUEL™ KIT



M18 FUEL™ 1/2" Hammer Drill/Driver Kit



2953-22 M18 FUEL™ 1/4" Hex Impact **Driver Kit** 

## GET



48-11-1850 M18™ REDLITHIUM™ XC5.0 Battery

\$169 VALUE



### BUY (1) M18 FUEL™ KIT

\$599

2912-22 M18 FUEL™ 1" SDS Plus Rotary Hammer Kit



\$579

M18 FUEL™ Compact Band Saw Kit

**\$729** 

M18 FUEL™ Deep Cut Band Saw Ki





48-11-1865 M18™ REDLITHIUM™ HIGH OUTPUT™ XC6.0 Battery

\$199 VALUE

**BUY (1)** 

\$599

2472-21XC M12<sup>™</sup> 600 MCM Cable



48-44-0410 M12<sup>™</sup> 600 MCM Cable Cutter Blade

\$80 VALUE



### **BUY (1)**

\$349

2529-21XC M12 FUEL™ Compact Band Saw Kit



### **GET THESE**



48-11-2440 M12™ REDLITHIUM™ XC4.0 Battery



48-39-0631 12/14 TPI Extreme Metal Band Saw Blades 3 PK



Compact Band Saw Reamer Attachment

\$151 TOTAL VALUE

NEW OW





3697-22 M18 FUEL™ 1/2" Hammer Drill/Driver & 1/4" Hex Impact



### **BUY \$199**

IN QUALIFYING PACKOUT" STORAGE SOLUTIONS



**VIA E-REBATE** 



PACKOUT™ Tool Box

\$30 VALUE



PACKOUT™

\$40 VALUE



48-22-8603 PACKOUT™ Tool Box M18™ Battery Rack

\$30 VALUE



PACKOUT"

\$25 VALUE

**BUY \$299** 

IN QUALIFYING PACKOUT™ STORAGE SOLUTIONS



**VIA E-REBATE** 

48-22-8432 PACKOUT™ Deep

\$65 VALUE

48-22-8424

\$80 VALUE

BUY \$499 IN QUALIFYING PACKOUT STORAGE SOLUTIONS



VIA E-REBATE



\$199 VALUE