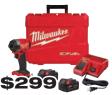

### BUY (1) M18 FUEL™ KIT

M18 FUEL™ 1/2" Hammer Drill/Driver Kit

2953-22 M18 FUEL™ 1/4" Hex Impact **Driver Kit** 